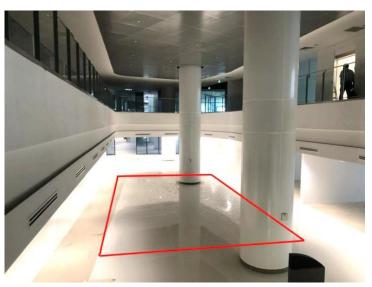

## **Event Space – Indoor Atrium (Level 2)**

#### **Description**

- Usable Floor Area: 78m<sup>2</sup>
- Available as 1 full lot

• Air con, sheltered