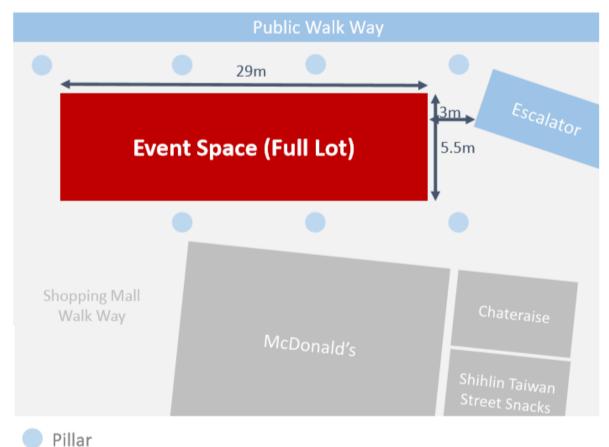

### Description

- Usable Floor Area: 159.5m<sup>2</sup>
- Non-air con, sheltered
- Available as 1 full lot or 2 half-lots

Filla