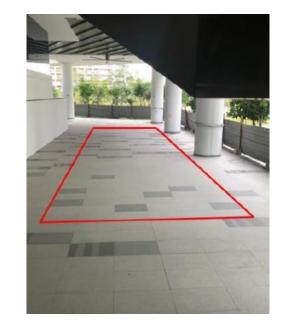

### Description

- Usable Floor Area: 159.5m<sup>2</sup>
- Non-air con, sheltered
- Available as 1 full lot or 2 half-lots

Filla