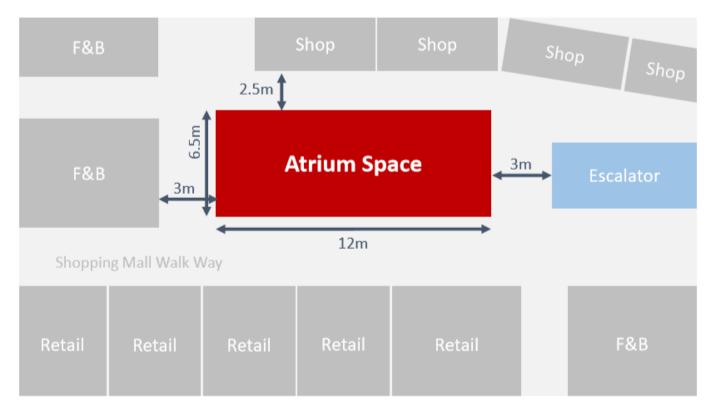

## **Event Space – Indoor Atrium (Level 2)**

#### **Description**

- Usable Floor Area: 78m<sup>2</sup>
- Available as 1 full lot

• Air con, sheltered