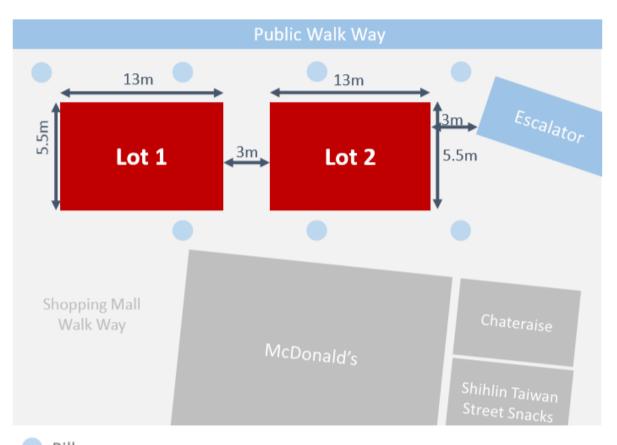

#### **Description**

- Lot 1 Usable Floor Area: 71.5m<sup>2</sup>
- Lot 2 Usable Floor Area: 71.5m<sup>2</sup>
- 3m Walkway between Lot 1 and Lot 2
- Non-air con, sheltered

Pillar