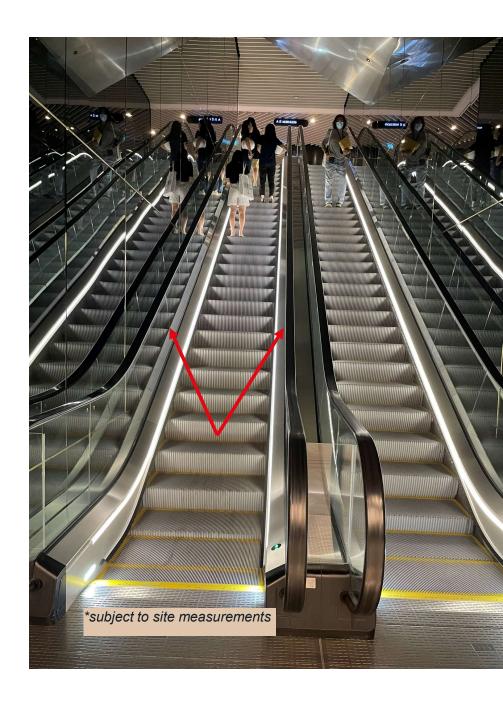

### B1 to L1 escalator glass panels

#### **Published rate:**

\$2,000 for 4 weeks per set of escalator