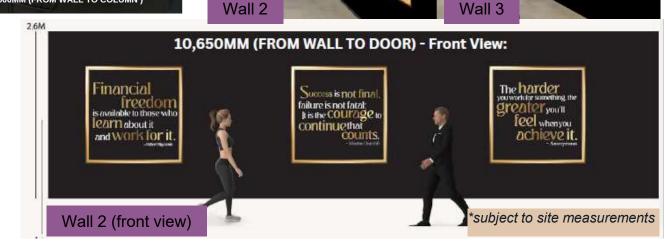

### L1 Wall 1/2/3

**Location: L1 Walls at Raffles Green Entrance** 

#### **Published rate:**

\$600 / frame for 4 weeks

Total no. of frames on all 3 walls: 8 frames

#### Size of frames:

- Wall 1: 1m x 1m x 3 units
- Wall 2: 1.5m x 1.5m x 3 units
- Wall 3: 1.5m x 1.5m x 2 units