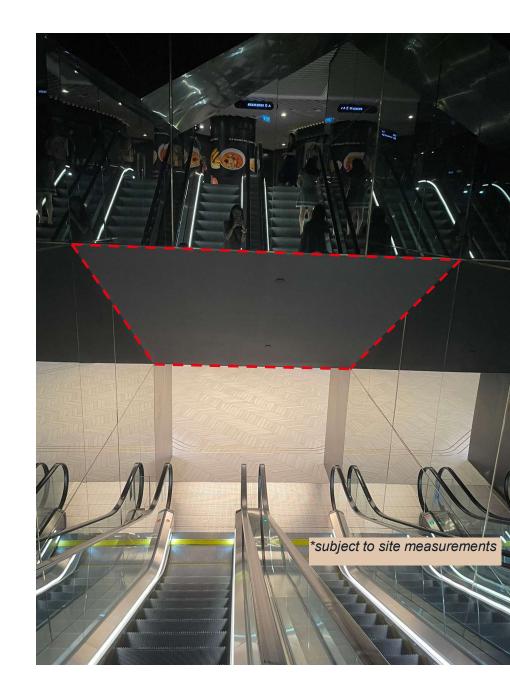

### **CIMB PLAZA**

# Advertisement Spaces

Updated as at 7 Feb 2025





### B1 to L1 escalator glass panels

#### **Published rate:**

\$2,000 for 4 weeks per set of escalator



### B1 to L1 escalator overhead

#### **Published rate:**

\$3,000 for 4 weeks



### **Event Space Wall 1A**

Location: L1 main wall at Raffles Green entrance

#### **Published rate:**

\$18,000 for 4 weeks





### L-wall

**Location: L1 beside WaaCow!** 

#### **Published rate:**

\$6,000 for 4 weeks



### L1 Wall 1/2/3

**Location: L1 Walls at Raffles Green Entrance** 

#### **Published rate:**

\$600 / frame for 4 weeks

Total no. of frames on all 3 walls: 8 frames

#### Size of frames:

- Wall 1: 1m x 1m x 3 units
- Wall 2: 1.5m x 1.5m x 3 units
- Wall 3: 1.5m x 1.5m x 2 units







### L1 to L2 escalator glass panels

#### **Published rate:**

\$2,000 for 4 weeks per set of escalator



## Thank you