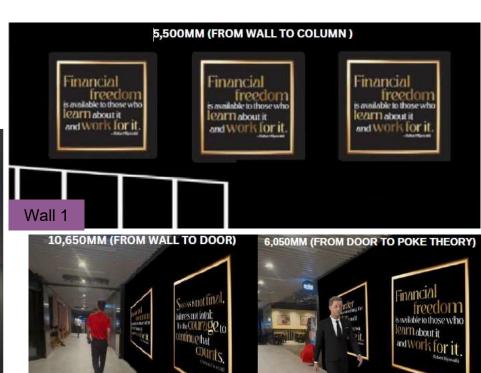

### L1 Wall 1/2/3

**Location: L1 Walls at Raffles Green Entrance** 

#### **Published rate:**

\$600 / frame for 4 weeks

Total no. of frames on all 3 walls: 8 frames

#### Size of frames:

- Wall 1: 1m x 1m x 3 units
- Wall 2: 1.5m x 1.5m x 3 units
- Wall 3: 1.5m x 1.5m x 2 units