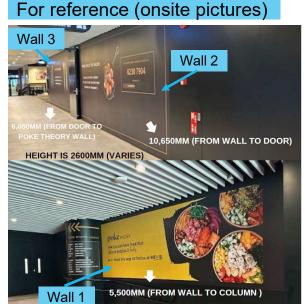

### L1 Wall 1/2/3

**Location: L1 Walls at Raffles Green Entrance** 

#### **Published rate:**

\$600 / frame for 4 weeks

Total no. of frames on all 3 walls: 8 frames

#### Size of frames:

- Wall 1: 1m x 1m x 3 units
- Wall 2: 1.5m x 1.5m x 3 units
- Wall 3: 1.5m x 1.5m x 2 units