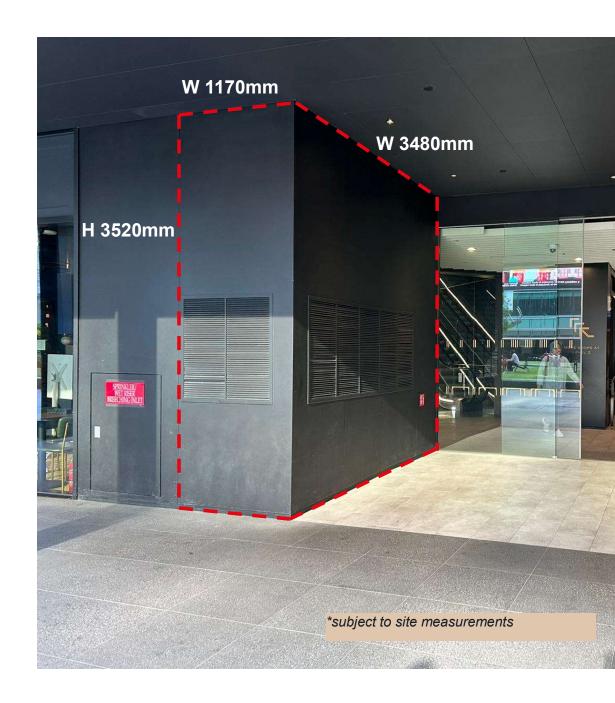

### **Event Space Wall 1A**

Location: L1 main wall at Raffles Green entrance

#### **Published rate:**

\$18,000 for 4 weeks